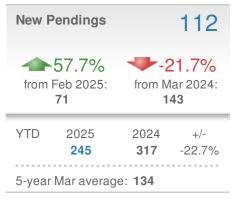

## **March 2025**

Wicomico County, MD

| New Listings                   |            | 102            |       |  |
|--------------------------------|------------|----------------|-------|--|
| 43.7%                          |            | 22.9%          |       |  |
| from Feb 2025:                 |            | from Mar 2024: |       |  |
| 71                             |            | 83             |       |  |
| YTD                            | 2025       | 2024           | +/-   |  |
|                                | <b>291</b> | <b>297</b>     | -2.0% |  |
| 5-year Mar average: <b>116</b> |            |                |       |  |