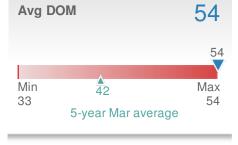

Mar 2024

40

YTD

51

Feb 2025

54

| OLP Rati                 | 0 | 50.2 /0      |
|--------------------------|---|--------------|
| 96.2%<br>Min<br>96.2%    |   | Max<br>98.9% |
| Feb 2025<br><b>96.5%</b> |   | YTD<br>96.4% |