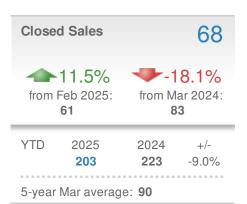

## **March 2025**

Wicomico County, MD

| New Listings                   |            | 102            |       |  |
|--------------------------------|------------|----------------|-------|--|
| 43.7%                          |            | 22.9%          |       |  |
| from Feb 2025:                 |            | from Mar 2024: |       |  |
| 71                             |            | 83             |       |  |
| YTD                            | 2025       | 2024           | +/-   |  |
|                                | <b>291</b> | <b>297</b>     | -2.0% |  |
| 5-year Mar average: <b>116</b> |            |                |       |  |





| Median<br>Sold Price                 |                  | \$282,000        |      |  |
|--------------------------------------|------------------|------------------|------|--|
| 4.3%                                 |                  | <b>8.5%</b>      |      |  |
| from Feb 2025:                       |                  | from Mar 2024:   |      |  |
| \$270,280                            |                  | <b>\$259,900</b> |      |  |
| YTD                                  | 2025             | 2024             | +/-  |  |
|                                      | <b>\$280,000</b> | <b>\$255,000</b> | 9.8% |  |
| 5-year Mar average: <b>\$244,940</b> |                  |                  |      |  |



| Active Listings    |                       | 215                             |
|-