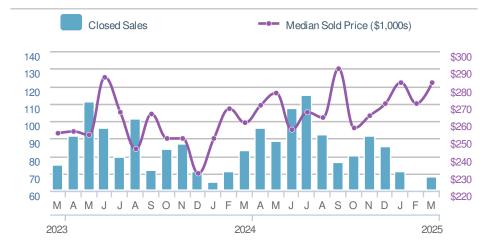

|  |
| 5-year Mar average: <b>116</b> |            |                |       |  |





| Median<br>Sold Price                 |                  | \$282,000        |      |  |
|--------------------------------------|------------------|------------------|------|--|
| 4.3%                                 |                  | <b>8.5%</b>      |      |  |
| from Feb 2025:                       |                  | from Mar 2024:   |      |  |
| \$270,280                            |                  | <b>\$259,900</b> |      |  |
| YTD                                  | 2025             | 2024             | +/-  |  |
|                                      | <b>\$280,000</b> | <b>\$255,000</b> | 9.8% |  |
| 5-year Mar average: <b>\$244,940</b> |                  |                  |      |  |



| Active Listings    |                       | 215                             |
|--------------------|-----------------------|---------------------------------|
| Min<br>132         | ▲<br>155<br>5-year Ma | 215<br>Max<br>215<br>Ir average |
| Feb 2<br><b>22</b> |                       | • = •                           |



Mar 2024

40

YTD

51

Feb 2025

54

| OLP Rati                 | 0 | 50.2 /0      |
|--------------------------|---|--------------|
| 96.2%<br>Min<br>96.2%    |   | Max<br>98.9% |
| Feb 2025<br><b>96.5%</b> |   | YTD<br>96.4% |

Avg Sold to



96.2%