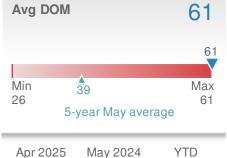

44

57

51

| Avg Sold to<br>OLP Ratio |               | 95.6%  |
|--------------------------|---------------|--------|
| 95.6%                    | ₹             | Max    |
| Min                      | 97.9%         | 100.2% |
| 95.6%                    | -year May ave | rage   |
| Apr 2025                 | May 2024      | YTD    |
| <b>95.8%</b>             | <b>96.0%</b>  | 96.7%  |