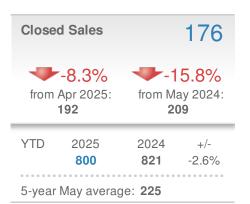

## May 2025

Worcester County, MD

| New Listings                   |                                          | 214                  |                                      |  |  |
|--------------------------------|------------------------------------------|----------------------|--------------------------------------|--|--|
| from                           | <b>7-6.1%</b><br>Apr 2025:<br><b>228</b> |                      | <b>I.4%</b><br>ay 2024:<br><b>)5</b> |  |  |
| YTD                            | 2025<br><b>1,290</b>                     | 2024<br><b>1,215</b> | +/-<br>6.2%                          |  |  |
| 5-year May average: <b>257</b> |                                          |                      |                                      |  |  |





| Median<br>Sold Price                 |                  | \$419,900        |      |  |  |
|--------------------------------------|------------------|------------------|------|--|--|
| <b>1.2%</b>                          |                  | <b>5.0%</b>      |      |  |  |
| from Apr 2025:                       |                  | from May 2024:   |      |  |  |
| <b>\$415,000</b>                     |                  | <b>\$400,000</b> |      |  |  |
| YTD                                  | 2025             | 2024             | +/-  |  |  |
|                                      | <b>\$424,900</b> | <b>\$400,000</b> | 6.2% |  |  |
| 5-year May average: <b>\$390,030</b> |                  |                  |      |  |  |







44

57

51

| Avg Sold to<br>OLP Ratio |