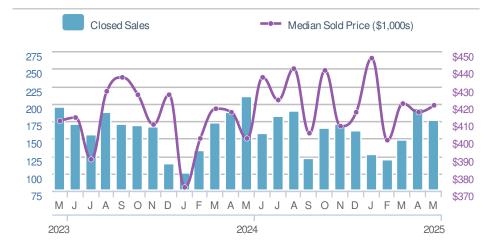

| Median<br>Sold Price                 |                  | \$419,900        |      |  |  |
|--------------------------------------|------------------|------------------|------|--|--|
| <b>1.2%</b>                          |                  | <b>5.0%</b>      |      |  |  |
| from Apr 2025:                       |                  | from May 2024:   |      |  |  |
| <b>\$415,000</b>                     |                  | <b>\$400,000</b> |      |  |  |
| YTD                                  | 2025             | 2024             | +/-  |  |  |
|                                      | <b>\$424,900</b> | <b>\$400,000</b> | 6.2% |  |  |
| 5-year May average: <b>\$390,030</b> |                  |                  |      |  |  |