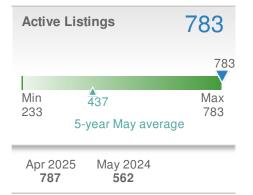

|                                      |  |  |





| Median<br>Sold Price                 |                  | \$419,900        |      |  |  |
|--------------------------------------|------------------|------------------|------|--|--|
| <b>1.2%</b>                          |                  | <b>5.0%</b>      |      |  |  |
| from Apr 2025:                       |                  | from May 2024:   |      |  |  |
| <b>\$415,000</b>                     |                  | <b>\$400,000</b> |      |  |  |
| YTD                                  | 2025             | 2024             | +/-  |  |  |
|                                      | <b>\$424,900</b> | <b>\$400,000</b> | 6.2% |  |  |
| 5-year May average: <b>\$390,030</b> |                  |                  |      |  |  |







44

57

51

| Avg Sold to<br>OLP Ratio |               | 95.6%  |
|--------------------------|---------------|--------|
| 95.6%                    | ₹             | Max    |
| Min                      | 97.9%         | 100.2% |
| 95.6%                    | -year May ave | rage   |
| Apr 2025                 | May 2024      | YTD    |
| <b>95.8%</b>             | <b>96.0%</b>  | 96.7%  |