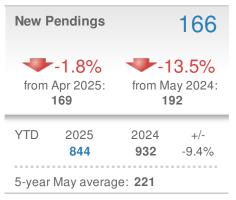

## May 2025

Worcester County, MD

| New Listings                   |                                          | 214                  |                                      |  |  |
|--------------------------------|------------------------------------------|----------------------|--------------------------------------|--|--|
| from                           | <b>7-6.1%</b><br>Apr 2025:<br><b>228</b> |                      | <b>I.4%</b><br>ay 2024:<br><b>)5</b> |  |  |
| YTD                            | 2025<br><b>1,290</b>                     | 2024<br><b>1,215</b> | +/-<br>6.2%                          |  |  |
| 5-year May average: <b>257</b> |                                          |                      |                                      |  |  |