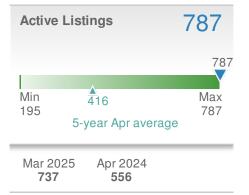

## **April 2025**

\_

Worcester County, MD

| New Listings                     |                      | 228                              |                                | New Pendings                    |             | 169                              |                                | Closed Sales                                 |                    | 192                                         |             |
|----------------------------------|----------------------|----------------------------------|--------------------------------|---------------------------------|-------------|----------------------------------|--------------------------------|----------------------------------------------|--------------------|---------------------------------------------|-------------|
| +-26.9%<br>from Mar 2025:<br>312 |                      | +-13.0%<br>from Apr 2024:<br>262 |                                | -19.9%<br>from Mar 2025:<br>211 |             | +-13.3%<br>from Apr 2024:<br>195 |                                | <b>29.7%</b><br>from Mar 2025:<br><b>148</b> |                    | <b>2.1%</b><br>from Apr 2024:<br><b>188</b> |             |
| YTD                              | 2025<br><b>1,052</b> | 2024<br><b>988</b>               | +/-<br>6.5%                    | YTD                             | 2025<br>682 | 2024<br><b>747</b>               | +/-<br>-8.7%                   | YTD                                          | 2025<br><b>613</b> | 2024<br><b>606</b>                          | +/-<br>1.2% |
| 5-year Apr average: <b>256</b>   |                      |                                  | 5-year Apr average: <b>225</b> |                                 |             |                                  | 5-year Apr average: <b>218</b> |                                              |                    |                                             |             |
|                                  |                      |                                  |                                |                                 |             |                                  |                                |                                              |                    |                                             |             |