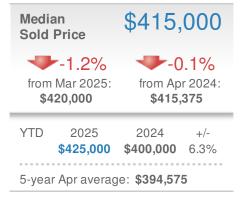

## **April 2025**

\_

Worcester County, MD

| New Listings                     |                      | 228                              |                                | New Pendings                    |             | 169                              |                                | Closed Sales                                 |                    | 192                                         |             |
|----------------------------------|----------------------|----------------------------------|--------------------------------|---------------------------------|-------------|----------------------------------|--------------------------------|----------------------------------------------|--------------------|---------------------------------------------|-------------|
| +-26.9%<br>from Mar 2025:<br>312 |                      | +-13.0%<br>from Apr 2024:<br>262 |                                | -19.9%<br>from Mar 2025:<br>211 |             | +-13.3%<br>from Apr 2024:<br>195 |                                | <b>29.7%</b><br>from Mar 2025:<br><b>148</b> |                    | <b>2.1%</b><br>from Apr 2024:<br><b>188</b> |             |
| YTD                              | 2025<br><b>1,052</b> | 2024<br><b>988</b>               | +/-<br>6.5%                    | YTD                             | 2025<br>682 | 2024<br><b>747</b>               | +/-<br>-8.7%                   | YTD                                          | 2025<br><b>613</b> | 2024<br><b>606</b>                          | +/-<br>1.2% |
| 5-year Apr average: <b>256</b>   |                      |                                  | 5-year Apr average: <b>225</b> |                                 |             |                                  | 5-year Apr average: <b>218</b> |                                              |                    |                                             |             |
|                                  |                      |                                  |                                |                                 |             |                                  |                                |                                              |                    |                                             |             |