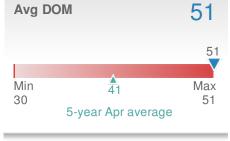

| 5-year Apr average |           |     |  |  |  |  |  |  |
|--------------------|-----------|-----|--|--|--|--|--|--|
| Mar 2025           | Apr 2024  | YTD |  |  |  |  |  |  |
| <b>56</b>          | <b>48</b> | 56  |  |  |  |  |  |  |