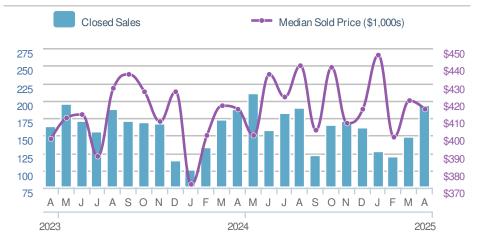

## **April 2025**

\_

Worcester County, MD

| New Listings                     |                      | 228                              |                                | New Pendings                    |             | 169                              |                                | Closed Sales                                 |                    | 192                                         |             |
|----------------------------------|----------------------|----------------------------------|--------------------------------|---------------------------------|-------------|----------------------------------|--------------------------------|----------------------------------------------|--------------------|---------------------------------------------|-------------|
| +-26.9%<br>from Mar 2025:<br>312 |                      | +-13.0%<br>from Apr 2024:<br>262 |                                | -19.9%<br>from Mar 2025:<br>211 |             | +-13.3%<br>from Apr 2024:<br>195 |                                | <b>29.7%</b><br>from Mar 2025:<br><b>148</b> |                    | <b>2.1%</b><br>from Apr 2024:<br><b>188</b> |             |
| YTD                              | 2025<br><b>1,052</b> | 2024<br><b>988</b>               | +/-<br>6.5%                    | YTD                             | 2025<br>682 | 2024<br><b>747</b>               | +/-<br>-8.7%                   | YTD                                          | 2025<br><b>613</b> | 2024<br><b>606</b>                          | +/-<br>1.2% |
| 5-year Apr average: <b>256</b>   |                      |                                  | 5-year Apr average: <b>225</b> |                                 |             |                                  | 5-year Apr average: <b>218</b> |                                              |                    |                                             |             |
|                                  |                      |                                  |                                |                                 |             |                                  |                                |                                              |                    |                                             |             |