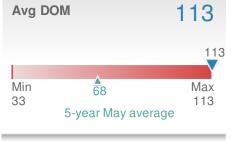

May 2024

33

YTD

90

Apr 2025

87

| Avg Sold<br>OLP Ratio    | to                       | 93.1%                |
|--------------------------|--------------------------|----------------------|
| 93.                      | .1%                      |                      |
| Min<br>91.2%<br>5-       | 94.3%<br>year May ave    | Max<br>98.2%<br>rage |
| Apr 2025<br><b>94.2%</b> | May 2024<br><b>93.2%</b> | YTD<br>92.3%         |