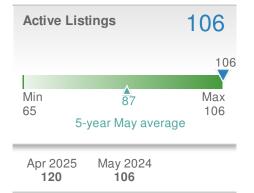

May 2024

33

YTD

90

Apr 2025

87

| Avg Sold<br>OLP Ratio    | to                       | 93.1%                |
|--------------------------|--------------------------|----------------------|
| 93.                      | .1%                      |                      |
| Min<br>91.2%<br>5-       | 94.3%<br>year May ave    | Max<br>98.2%<br>rage |
| Apr 2025<br><b>94.2%</b> | May 2024<br><b>93.2%</b> | YTD<br>92.3%         |