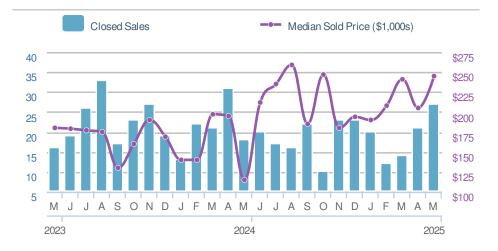

| Median<br>Sold Price                  |                          | \$245,000                       |              |  |
|---------------------------------------|--------------------------|---------------------------------|--------------|--|
| +19.5%<br>from Apr 2025:<br>\$205,000 |                          | 113.0% from May 2024: \$115,000 |              |  |
| YTD                                   | 2025<br><b>\$230,000</b> | 2024<br><b>\$182,450</b>        | +/-<br>26.1% |  |
| 5-year May average: <b>\$189,390</b>  |                          |                                 |              |  |