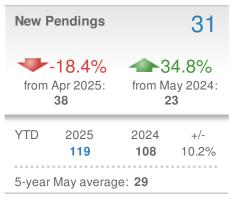

## May 2025

Somerset County, MD

| New Listings                  |                                          |                    | 22                                    |  |
|-------------------------------|------------------------------------------|--------------------|---------------------------------------|--|
| -                             | - <b>46.3%</b><br>Apr 2025:<br><b>41</b> |                    | 2 <b>9.0%</b><br>ay 2024:<br><b>1</b> |  |
| YTD                           | 2025<br><b>159</b>                       | 2024<br><b>161</b> | +/-<br>-1.2%                          |  |
| 5-year May average: <b>33</b> |                                          |                    |                                       |  |